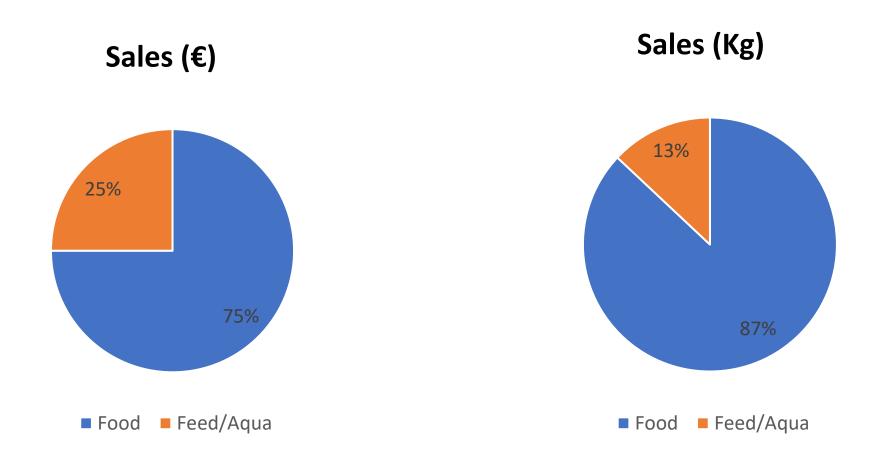

# **Allmicroalgae Timeline**



## The company





#### **Shareholder structure**

SECIL COMPANHIA GERAL DE CAL E CIMENTO, SA.

ALTINAT S.A.S. (GREENTECH GROUP)



ALLMICROALGAE NATURAL PRODUCTS, S.A.





# **Capacities**

Total Volume Production 2 000m<sup>3</sup>



#### 100 tons of dried biomass/year

Photobioreactors 1 300 m<sup>3</sup>
Fermenters 10 m<sup>3</sup>

Covered Raceways 700 m<sup>3</sup>



### The team



Biology, Microbiology, Biological Engineering, Engineering, Nutritionists

# Market



## Market



## Why Allmicroalgae?

**EU Production Quality / Certifications Transparency R&D Skills Technical assistance Taylor Made Production** OPEN to clients visits