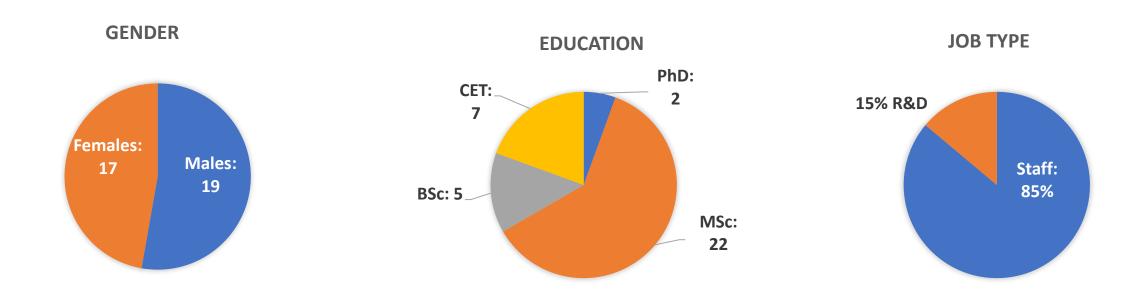

### The team

Biology, Microbiology, Biological Engineering, Engineering, Nutritionists