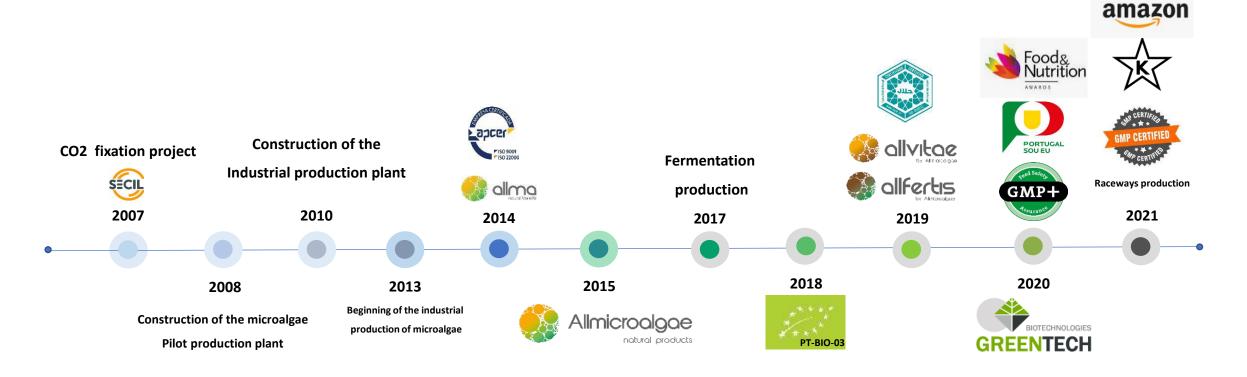

# **Allmicroalgae Timeline**



## The company





#### **Shareholder structure**

SECIL COMPANHIA GERAL DE CAL E CIMENTO, SA.

ALTINAT S.A.S. (GREENTECH GROUP)



ALLMICROALGAE NATURAL PRODUCTS, S.A.





# **Capacities**

Total Volume Production 2 000m<sup>3</sup>



#### 100 tons of dried biomass/year

Photobioreactors 1 300 m<sup>3</sup>
Fermenters 10 m<sup>3</sup>

Covered Raceways 700 m<sup>3</sup>



### The team



Biology, Microbiology, Biological Engineering, Engineering, Nutritionists

# Market



## Market



## Why Allmicroalgae?

**EU Production Quality / Certifications Transparency R&D Skills Technical assistance Taylor Made Production** OPEN to clients visits