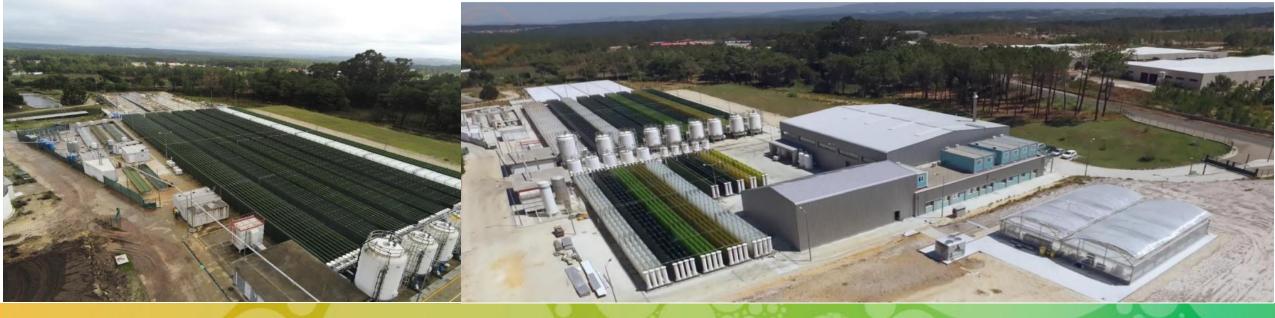

# **Capacities**

Total Volume Production 2 000m<sup>3</sup>

#### 100 tons of dried biomass/year

Photobioreactors 1 300 m<sup>3</sup>
Fermenters 10 m<sup>3</sup>

Covered Raceways 700 m<sup>3</sup>