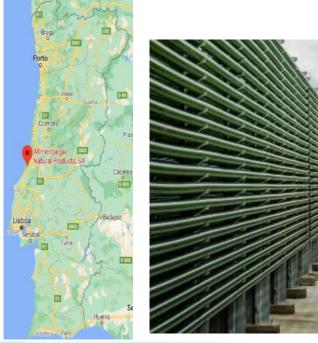

# **Capacities**

Total Volume Production 2 000m<sup>3</sup>

#### 100 tons of dried biomass/year

Photobioreactors 1 300 m<sup>3</sup>
Fermenters 10 m<sup>3</sup>

Covered Raceways 700 m<sup>3</sup>